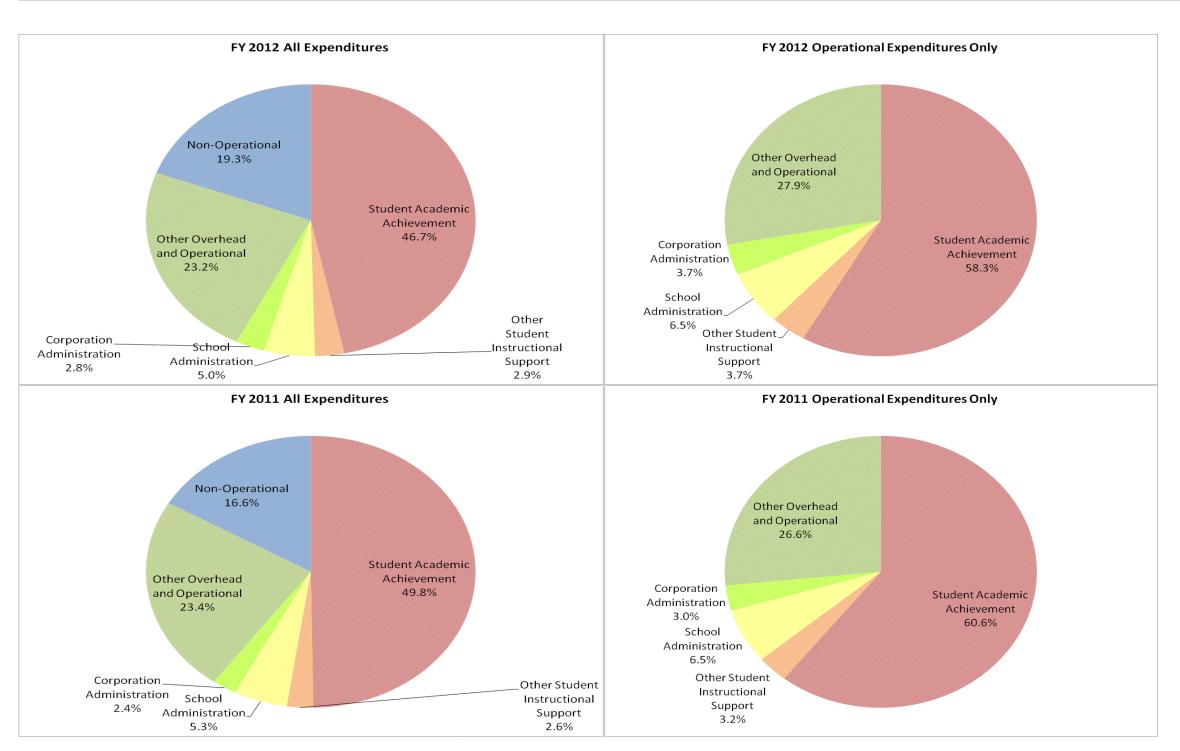

### M S D Warren County (8115)

|                                | FY06 % of Total |       | FY09 % of Total |       | FY11 % of Total |       | FY12 % of Total |       |
|--------------------------------|-----------------|-------|-----------------|-------|-----------------|-------|-----------------|-------|
| Student Instructional Category | FY 2006         | Exp   | FY 2009         | Exp   | FY 2011         | Exp   | FY 2012         | Exp   |
| Student Academic Achievement   | \$6,746,179     | 52.4% | \$7,092,448     | 54.5% | \$6,124,656     | 49.8% | \$6,123,218     | 46.7% |
| Student Instructional Support  | \$918,905       | 7.1%  | \$1,019,708     | 7.8%  | \$967,331       | 7.9%  | \$1,032,677     | 7.9%  |
| Overhead and Operational       | \$3,074,569     | 23.9% | \$3,075,687     | 23.6% | \$3,178,150     | 25.8% | \$3,413,671     | 26.1% |
| Nonoperational                 | \$2,122,798     | 16.5% | \$1,819,909     | 14.0% | \$2,040,396     | 16.6% | \$2,532,863     | 19.3% |
| Grand Total                    | \$12,862,451    |       | \$13,007,752    |       | \$12,310,533    |       | \$13,102,430    |       |

|                                                                        | FY 2006 | FY 2009 | FY 2011 | FY 2012 |
|------------------------------------------------------------------------|---------|---------|---------|---------|
| Student Instructional Expenditures (Academic Achievement plus Support) | 59.6%   | 62.4%   | 57.6%   | 54.6%   |